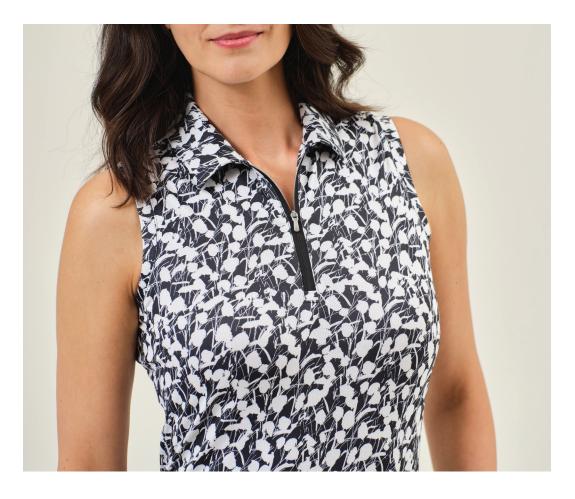

#### D2S24K419 MOHILL VENTILATED PERFORMANCE SLEEVELESS POLO

43% Coolmax® 45% Polyester 12% Spandex Mesh Jersey Athletic fit, Abstract Floral print with platinum satin piping details, Metallic locking zipper with D logo zipper pull, Tonal raised heatseal D logo at bottom left hem

#### D2S22K271 PLAYER JERSEY PERFORMANCE SLEEVELESS POLO

45% Coolmax® 43% Polyester 12% Spandex Athletic fit, Abstract Floral print with platinum satin piping details, Metallic locking zipper with D logo zipper pull, Tonal raised heatseal D logo at bottom left hem XS-2XL | DGW5973