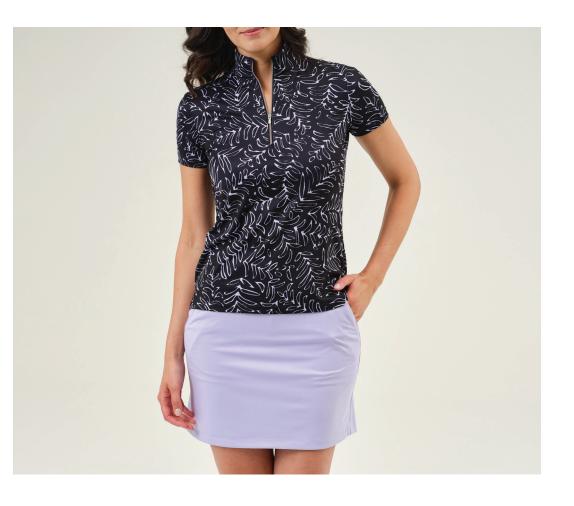

## XS-2XL | DGW5974

Athletic fit, Leaf print with platinum satin piping details, Stand collar, Covered metallic locking zipper with D logo zipper pull, Tonal raised heatseal D logo at bottom left hem.

XS-2XL | DGW5974