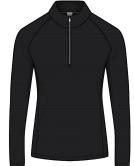

#### D2F23K420 **PLAYER JERSEY** PERFORMANCE **QUARTER ZIP**

91% Polyester 9% Spandex Midweight layer, Open hem, Platinum satin piping details, Metallic locking zipper, Zipper guard, Tonal raised heatseal D logo at back neck XS-2XL | DGW5994

HALO HEATHER HAHT

ALLIUM HEATHER

ANGEL HEATHER ANGH

BLACK HEATHER **BLHE** 

D2S24K425