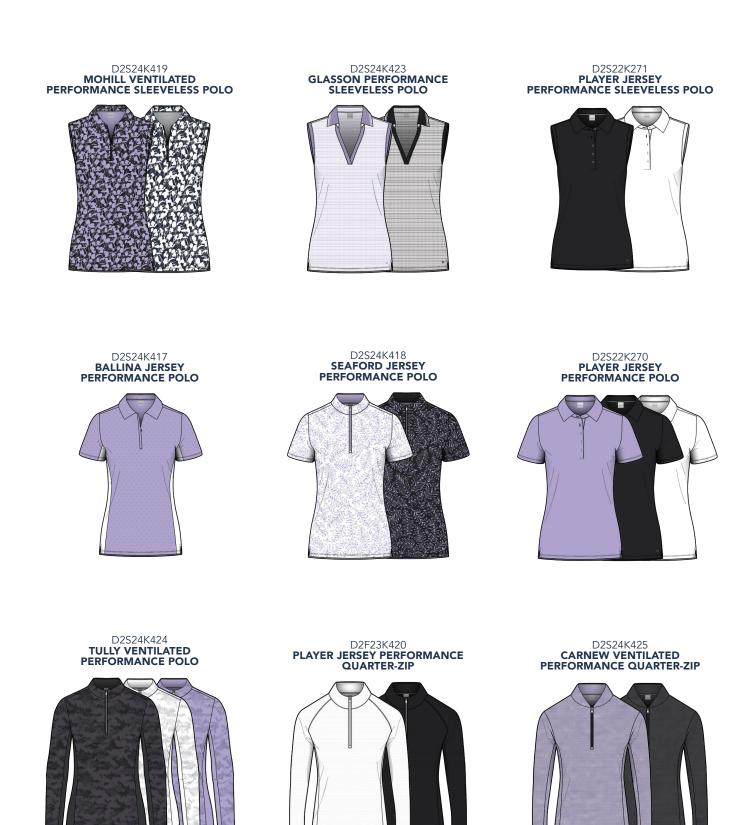

#### D2S24K419 MOHILL VENTILATED PERFORMANCE SLEEVELESS POLO

43% Coolmax® 45% Polyester 12% Spandex Mesh Jersey Athletic fit, Abstract Floral print with platinum satin piping details, Metallic locking zipper with D logo zipper pull, Tonal raised heatseal D logo at bottom left hem

#### D2S24K423 GLASSON PERFORMANCE SLEEVELESS POLO

HALO

ALLIUM

ANGEL ANGL

BLACK

35% Coolmax® 61% Polyester 4% Spandex Jacquard Athletic fit, Two-toned jacquard with platinum satin piping details, Contrast knit collar, Ribbed V neckline, Tonal raised heatseal D logo at bottom left hem XS-2XL | DGW5944

#### D2S22K271 PLAYER JERSEY PERFORMANCE SLEEVELESS POLO

45% Coolmax® 43% Polyester 12% Spandex Athletic fit, Abstract Floral print with platinum satin piping details, Metallic locking zipper with D logo zipper pull, Tonal raised heatseal D logo at bottom left hem XS-2XL | DGW5973

### D2S24K417 BALLINA JERSEY

**PERFORMANCE POLO** 47% Coolmax®

48% Polyester 5% Spandex Athletic fit, Dot print with platinum satin piping details, Covered metallic locking zipper with D-logo zipper pull, Contrast side panels, Tonal raised heatseal D logo at bottom left hem

#### D2S22K270 PLAYER JERSEY PERFORMANCE POLO

45% Coolmax® 43% Polyester 4% Spandex Athletic fit, Platinum satin piping details, 5-button placket with foil-rim logo buttons, Tonal raised heatseal D logo at bottom left hem.

### D2S24K424 TULLY VENTILATED PERFORMANCE POLO

43% Coolmax® 45% Polyester 12% Spandex Mesh Athletic fit, Watercolor camo print, Stand collar, Solid side panels, Platinum satin piping details, Metallic locking zipper with D logo zipper pull, Tonal raised heatseal D logo at back yoke

#### D2F23K420 **PLAYER JERSEY** PERFORMANCE **QUARTER ZIP**

91% Polyester 9% Spandex Midweight layer, Open hem, Platinum satin piping details, Metallic locking zipper, Zipper guard, Tonal raised heatseal D logo at back neck XS-2XL | DGW5994

#### **CARNEW VENTILATED** PERFORMANCE QUARTER ZIP

25% Graphene 65% Polyester 10% Spandex Midweight layer, Athletic Fit, Graphene jacquard, Platinum satin piping details, Reverse metallic locking zipper with D logo zipper pull, Tonal raised heatseal D logo at back yoke.