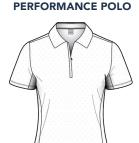

### D2S24K417 BALLINA JERSEY

**PERFORMANCE POLO** 47% Coolmax®

48% Polyester 5% Spandex Athletic fit, Dot print with platinum satin piping details, Covered metallic locking zipper with D-logo zipper pull, Contrast side panels, Tonal raised heatseal D logo at bottom left hem

## XS-2XL | DGW5974

Athletic fit, Leaf print with platinum satin piping details, Stand collar, Covered metallic locking zipper with D logo zipper pull, Tonal raised heatseal D logo at bottom left hem.

XS-2XL | DGW5974