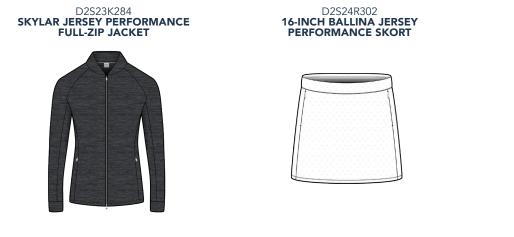

#### D2S23K284 SKYLAR JERSEY PERFORMANCE FULL-ZIP JACKET

89% Polyester 11% Spandex Midweight layer, Athletic fit, Bomber collar, Heathered texture fabric, Platinum satin piping details, Metallic locking zipper with D logo zipper pull, Zipper guard, 2 front zipper pockets, Tonal raised heatseal D logo at back neck

# DUNNING GOLF BOTTOMS

FREEDOM of movement.

**IDEAL** breathability.

**PURE** clean styling.

Player-specific fit with 4-way stretch. Moisture management in all conditions.

D2S24R302 16-INCH BALLINA JERSEY PERFORMANCE SKORT 47% Coolmax®