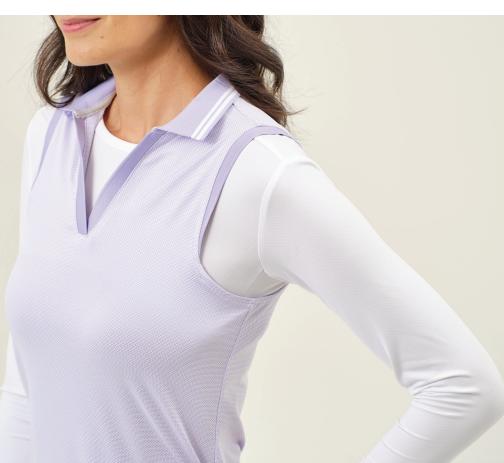

#### D2S24K423 GLASSON PERFORMANCE SLEEVELESS POLO

HALO

ALLIUM

ANGEL ANGL

BLACK

35% Coolmax® 61% Polyester 4% Spandex Jacquard Athletic fit, Two-toned jacquard with platinum satin piping details, Contrast knit collar, Ribbed V neckline, Tonal raised heatseal D logo at bottom left hem XS-2XL | DGW5944