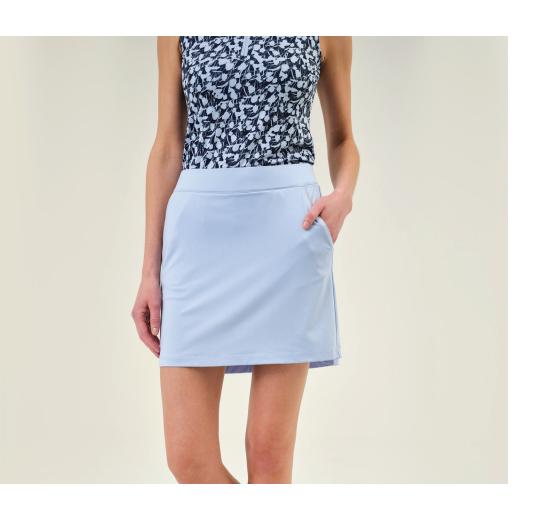

## 16-INCH MOHILL VENTILATED PERFORMANCE SKORT

43% Coolmax® 45% Polyester 12% Spandex Mesh 16-inch length, Abstract Floral print, Pull on with stretch waistband, Platinum satin piping details, Mesh short liner with ball pockets, Tonal raised heatseal D logo above right pocket

XS-2XL | DGW5994

D2S23R295 17-INCH PLAYER JERSEY PERFORMANCE SKORT

45% Coolmax® 43% Polyester 12% Spandex 17-inch length, Pull on with stretch waistband, Platinum satin piping details, Side back pleats, Mesh short liner with ball pockets, Tonal raised heatseal D logo above right back pocket **XS-2XL | DGW5994** 