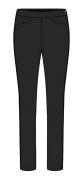

## PLAYER FIT STRETCH PERFORMANCE SHORT

88% Polyester 12% Spandex 17-inch length, Continental front pockets, Invisible zipper on left side, Notch at side seam hem, Back patch pockets, Tonal raised heatseal D logo at back right pocket

XS-2XL | DGW5994

D ESSENTIALS