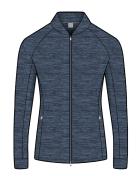

#### D2S23K284 SKYLAR JERSEY PERFORMANCE FULL-ZIP JACKET

89% Polyester 11% Spandex Midweight layer, Athletic fit, Bomber collar, Heathered texture fabric, Platinum satin piping details, Metallic locking zipper with D logo zipper pull, Zipper guard, 2 front zipper pockets, Tonal raised heatseal D logo at back neck