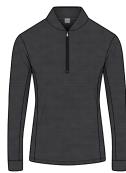

#### D2S23K284 SKYLAR JERSEY PERFORMANCE FULL-ZIP JACKET

89% Polyester 11% Spandex Midweight layer, Athletic fit, Bomber collar, Heathered texture fabric, Platinum satin piping details, Metallic locking zipper with D logo zipper pull, Zipper guard, 2 front zipper pockets, Tonal raised heatseal D logo at back neck