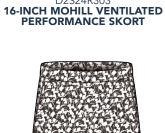

## 16-INCH MOHILL VENTILATED PERFORMANCE SKORT

43% Coolmax® 45% Polyester 12% Spandex Mesh 16-inch length, Abstract Floral print, Pull on with stretch waistband, Platinum satin piping details, Mesh short liner with ball pockets, Tonal raised heatseal D logo above right pocket