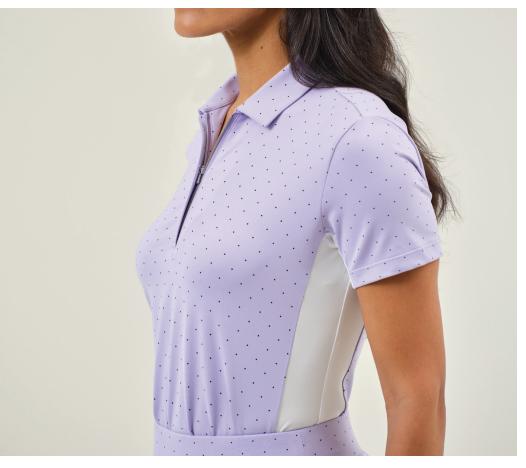

### D2S24K417 BALLINA JERSEY

**PERFORMANCE POLO** 47% Coolmax®

48% Polyester 5% Spandex Athletic fit, Dot print with platinum satin piping details, Covered metallic locking zipper with D-logo zipper pull, Contrast side panels, Tonal raised heatseal D logo at bottom left hem

## XS-2XL | DGW5974

Athletic fit, Leaf print with platinum satin piping details, Stand collar, Covered metallic locking zipper with D logo zipper pull, Tonal raised heatseal D logo at bottom left hem.

XS-2XL | DGW5974