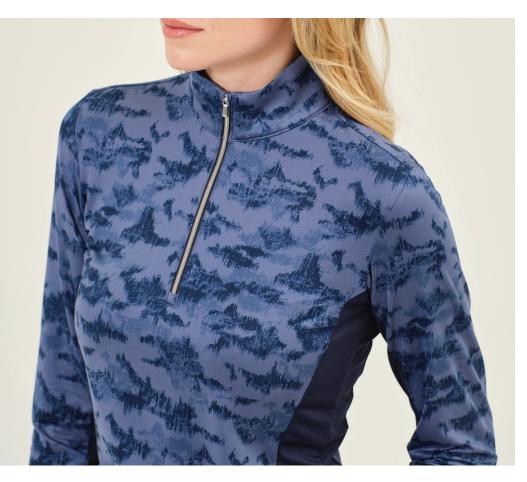

### D2S24K424 TULLY VENTILATED PERFORMANCE POLO

43% Coolmax® 45% Polyester 12% Spandex Mesh Athletic fit, Watercolor camo print, Stand collar, Solid side panels, Platinum satin piping details, Metallic locking zipper with D logo zipper pull, Tonal raised heatseal D logo at back yoke

XS-2XL | DGW5994