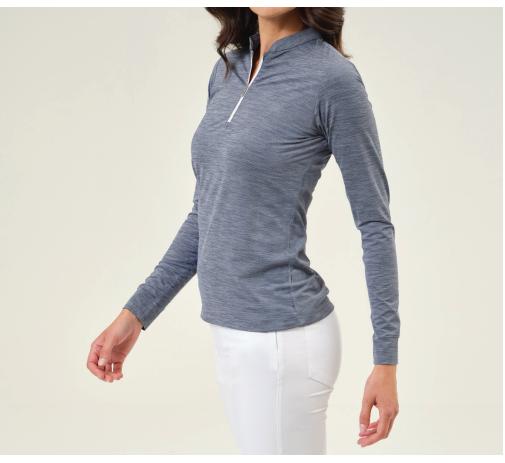

#### D2F23K420 **PLAYER JERSEY** PERFORMANCE **QUARTER ZIP**

91% Polyester 9% Spandex Midweight layer, Open hem, Platinum satin piping details, Metallic locking zipper, Zipper guard, Tonal raised heatseal D logo at back neck XS-2XL | DGW5994

HALO HEATHER HAHT

ALLIUM HEATHER

ANGEL HEATHER ANGH

BLACK HEATHER **BLHE** 

D2S24K425