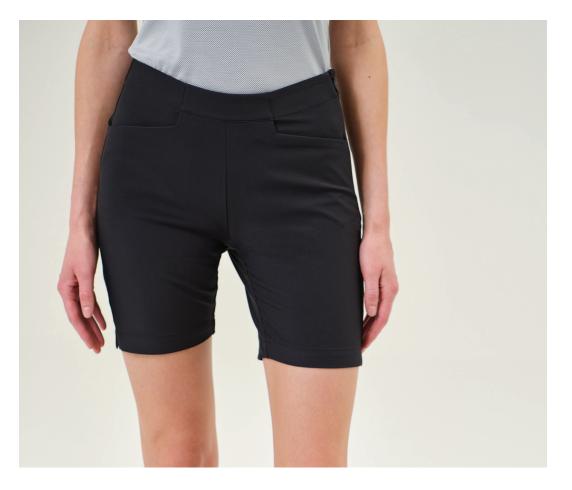

## PLAYER FIT STRETCH PERFORMANCE SHORT

88% Polyester 12% Spandex 17-inch length, Continental front pockets, Invisible zipper on left side, Notch at side seam hem, Back patch pockets, Tonal raised heatseal D logo at back right pocket