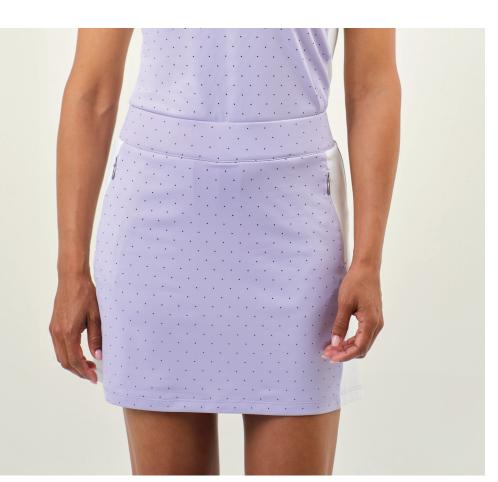

# DUNNING GOLF BOTTOMS

FREEDOM of movement.

**IDEAL** breathability.

**PURE** clean styling.

Player-specific fit with 4-way stretch. Moisture management in all conditions.

D2S24R302 16-INCH BALLINA JERSEY PERFORMANCE SKORT 47% Coolmax®

48% Polyester 5% Spandex 16-inch length, Dot print with contrast side panels, Pull on with stretch waistband, Platinum satin piping details, Mesh short liner with ball pockets, Tonal raised heatseal D logo above back right pocket

XS-2XL | DGW5994