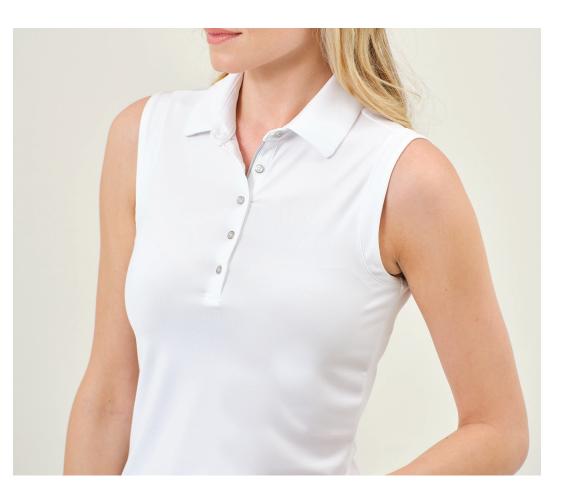

#### D2S24K419 MOHILL VENTILATED PERFORMANCE SLEEVELESS POLO

43% Coolmax® 45% Polyester 12% Spandex Mesh Jersey Athletic fit, Abstract Floral print with platinum satin piping details, Metallic locking zipper with D logo zipper pull, Tonal raised heatseal D logo at bottom left hem

XS-2XL | DGW5944

------