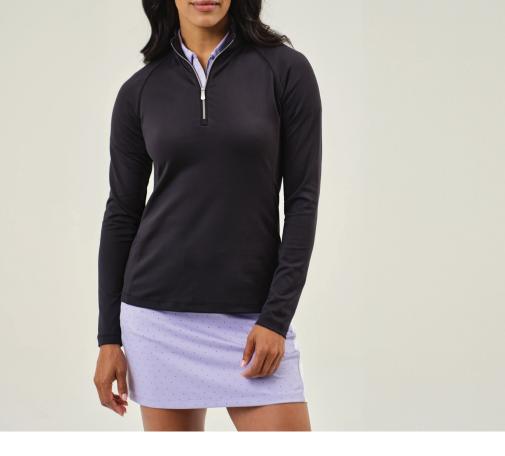

#### D2F23K420 **PLAYER JERSEY** PERFORMANCE **QUARTER ZIP**

91% Polyester 9% Spandex Midweight layer, Open hem, Platinum satin piping details, Metallic locking zipper, Zipper guard, Tonal raised heatseal D logo at back neck XS-2XL | DGW5994

HALO HEATHER HAHT

ALLIUM HEATHER

ANGEL HEATHER ANGH

BLACK HEATHER **BLHE** 

D2S24K425