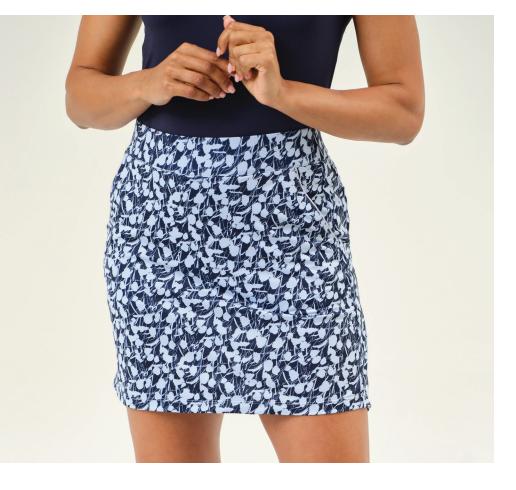

## 16-INCH MOHILL VENTILATED PERFORMANCE SKORT

43% Coolmax® 45% Polyester 12% Spandex Mesh 16-inch length, Abstract Floral print, Pull on with stretch waistband, Platinum satin piping details, Mesh short liner with ball pockets, Tonal raised heatseal D logo above right pocket

XS-2XL | DGW5994

D2S23R295 17-INCH PLAYER JERSEY PERFORMANCE SKORT

45% Coolmax® 43% Polyester 12% Spandex 17-inch length, Pull on with stretch waistband, Platinum satin piping details, Side back pleats, Mesh short liner with ball pockets, Tonal raised heatseal D logo above right back pocket **XS-2XL | DGW5994** 