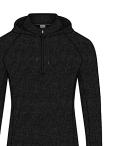

HALO HEATHER HAHT

ALLIUM HEATHER

ANGEL HEATHER ANGH

BLACK HEATHER BLHE

100% Polyester Fleece Midweight layer, Hooded styling with mock collar, Raglan sleeves, Front pockets, Reversed coil zipper, Silver piping at inner back neck, Tonal raised heatseal D logo at bottom left hem