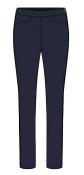

#### D2F22P292 PLAYER FIT STRETCH PERFORMANCE PANT

88% Polyester
12% Spandex
29.5-inch length, Continental front pockets, Invisible zipper on left side, Ankle length with tapered leg, Notch at side seam hem. Back

Western pockets, Tonal raised heatseal D logo at back right pocket XS-2XL | DGW5945