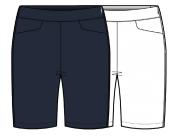

## PLAYER FIT STRETCH PERFORMANCE SHORT

88% Polyester 12% Spandex 17-inch length, Continental front pockets, Invisible zipper on left side, Notch at side seam hem, Back patch pockets, Tonal raised heatseal D logo at back right pocket

XS-2XL | DGW5994

D ESSENTIALS