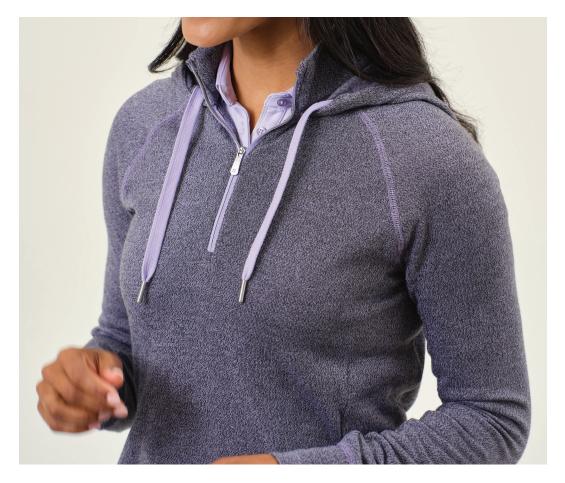

HALO HEATHER HAHT

ALLIUM HEATHER

ANGEL HEATHER ANGH

BLACK HEATHER BLHE

100% Polyester Fleece Midweight layer, Hooded styling with mock collar, Raglan sleeves, Front pockets, Reversed coil zipper, Silver piping at inner back neck, Tonal raised heatseal D logo at bottom left hem