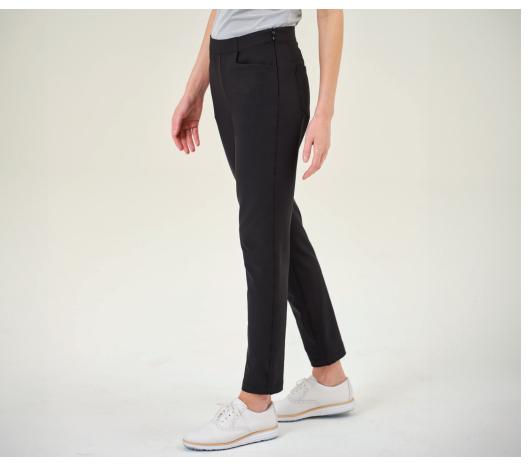

#### D2F22P292 PLAYER FIT STRETCH PERFORMANCE PANT

88% Polyester
12% Spandex
29.5-inch length, Continental front pockets, Invisible zipper on left side, Ankle length with tapered leg, Notch at side seam hem. Back

Western pockets, Tonal raised heatseal D logo at back right pocket XS-2XL | DGW5945