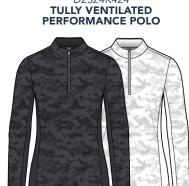

### D2S24K424 TULLY VENTILATED PERFORMANCE POLO

43% Coolmax® 45% Polyester 12% Spandex Mesh Athletic fit, Watercolor camo print, Stand collar, Solid side panels, Platinum satin piping details, Metallic locking zipper with D logo zipper pull, Tonal raised heatseal D logo at back yoke

XS-2XL | DGW5994