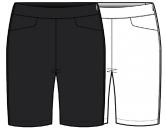

## PLAYER FIT STRETCH PERFORMANCE SHORT

88% Polyester 12% Spandex 17-inch length, Continental front pockets, Invisible zipper on left side, Notch at side seam hem, Back patch pockets, Tonal raised heatseal D logo at back right pocket

XS-2XL | DGW5994

D ESSENTIALS