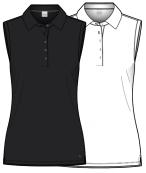

#### D2S24K419 MOHILL VENTILATED PERFORMANCE SLEEVELESS POLO

43% Coolmax® 45% Polyester 12% Spandex Mesh Jersey Athletic fit, Abstract Floral print with platinum satin piping details, Metallic locking zipper with D logo zipper pull, Tonal raised heatseal D logo at bottom left hem

XS-2XL | DGW5944

------

#### D2S24K423 GLASSON PERFORMANCE SLEEVELESS POLO

HALO

ALLIUM

ANGEL ANGL

BLACK

35% Coolmax® 61% Polyester 4% Spandex Jacquard Athletic fit, Two-toned jacquard with platinum satin piping details, Contrast knit collar, Ribbed V neckline, Tonal raised heatseal D logo at bottom left hem XS-2XL | DGW5944