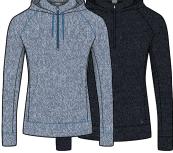

HALO HEATHER HAHT

ALLIUM HEATHER

ANGEL HEATHER ANGH

BLACK HEATHER BLHE

100% Polyester Fleece Midweight layer, Hooded styling with mock collar, Raglan sleeves, Front pockets, Reversed coil zipper, Silver piping at inner back neck, Tonal raised heatseal D logo at bottom left hem

BLACK HEATHER BLHE

HALO HEATHER HAHT

LIGHT GREY HEATHER LGHE