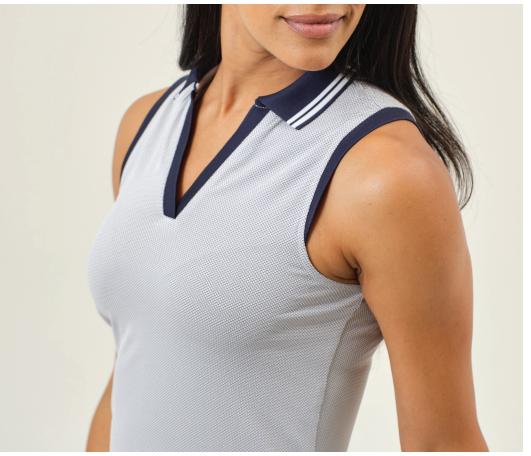

#### D2S24K423 GLASSON PERFORMANCE SLEEVELESS POLO

HALO

ALLIUM

ANGEL ANGL

BLACK

35% Coolmax® 61% Polyester 4% Spandex Jacquard Athletic fit, Two-toned jacquard with platinum satin piping details, Contrast knit collar, Ribbed V neckline, Tonal raised heatseal D logo at bottom left hem XS-2XL | DGW5944