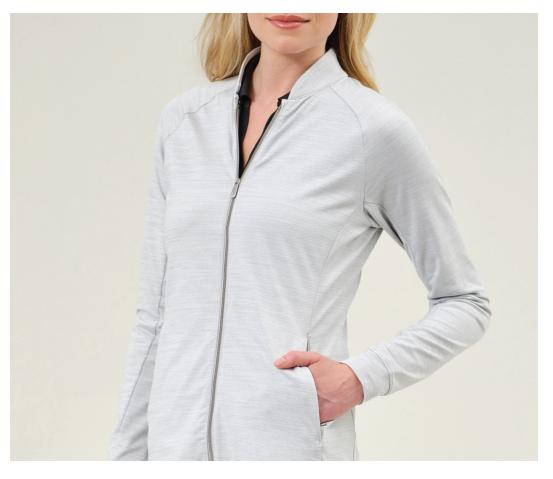

#### D2S23K284 SKYLAR JERSEY PERFORMANCE FULL-ZIP JACKET

89% Polyester 11% Spandex Midweight layer, Athletic fit, Bomber collar, Heathered texture fabric, Platinum satin piping details, Metallic locking zipper with D logo zipper pull, Zipper guard, 2 front zipper pockets, Tonal raised heatseal D logo at back neck