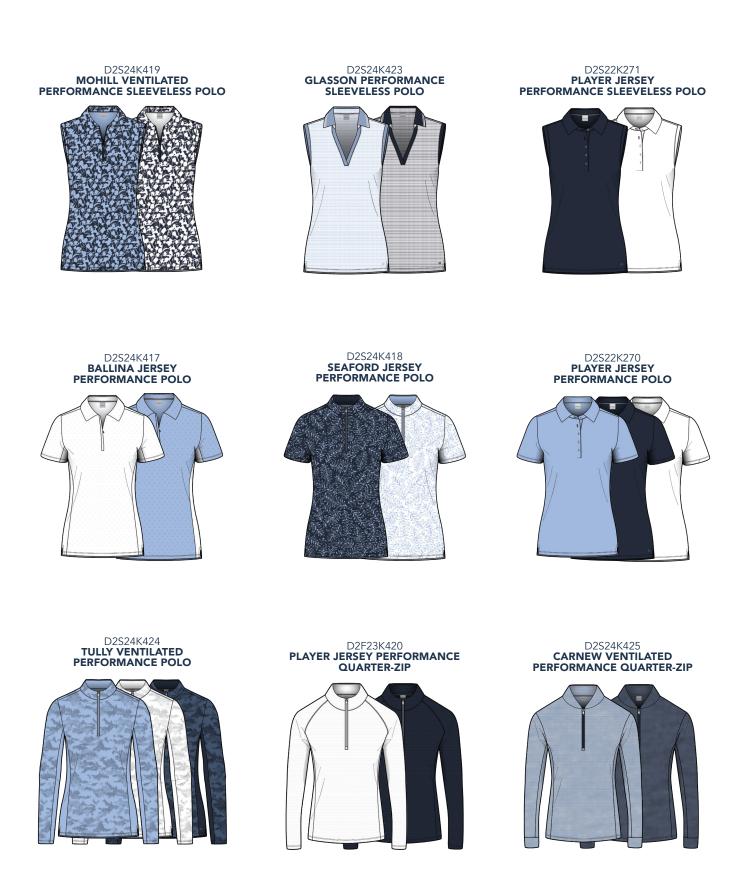

#### D2S24K419 MOHILL VENTILATED PERFORMANCE SLEEVELESS POLO

43% Coolmax® 45% Polyester 12% Spandex Mesh Jersey Athletic fit, Abstract Floral print with platinum satin piping details, Metallic locking zipper with D logo zipper pull, Tonal raised heatseal D logo at bottom left hem

XS-2XL | DGW5944

------

#### D2S24K423 GLASSON PERFORMANCE SLEEVELESS POLO

HALO

ALLIUM

ANGEL ANGL

BLACK

35% Coolmax® 61% Polyester 4% Spandex Jacquard Athletic fit, Two-toned jacquard with platinum satin piping details, Contrast knit collar, Ribbed V neckline, Tonal raised heatseal D logo at bottom left hem XS-2XL | DGW5944

#### D2S22K271 PLAYER JERSEY PERFORMANCE SLEEVELESS POLO

45% Coolmax® 43% Polyester 12% Spandex Athletic fit, Abstract Floral print with platinum satin piping details, Metallic locking zipper with D logo zipper pull, Tonal raised heatseal D logo at bottom left hem XS-2XL | DGW5973

### D2S24K417 BALLINA JERSEY

**PERFORMANCE POLO** 47% Coolmax®

48% Polyester 5% Spandex Athletic fit, Dot print with platinum satin piping details, Covered metallic locking zipper with D-logo zipper pull, Contrast side panels, Tonal raised heatseal D logo at bottom left hem

## XS-2XL | DGW5974

Athletic fit, Leaf print with platinum satin piping details, Stand collar, Covered metallic locking zipper with D logo zipper pull, Tonal raised heatseal D logo at bottom left hem.

XS-2XL | DGW5974

#### D2S22K270 PLAYER JERSEY PERFORMANCE POLO

45% Coolmax® 43% Polyester 4% Spandex Athletic fit, Platinum satin piping details, 5-button placket with foil-rim logo buttons, Tonal raised heatseal D logo at bottom left hem.

XS-2XL | DGW5993

### D2S24K424 TULLY VENTILATED PERFORMANCE POLO

43% Coolmax® 45% Polyester 12% Spandex Mesh Athletic fit, Watercolor camo print, Stand collar, Solid side panels, Platinum satin piping details, Metallic locking zipper with D logo zipper pull, Tonal raised heatseal D logo at back yoke

XS-2XL | DGW5994

#### D2F23K420 **PLAYER JERSEY** PERFORMANCE **QUARTER ZIP**

91% Polyester 9% Spandex Midweight layer, Open hem, Platinum satin piping details, Metallic locking zipper, Zipper guard, Tonal raised heatseal D logo at back neck XS-2XL | DGW5994

HALO HEATHER HAHT

ALLIUM HEATHER

ANGEL HEATHER ANGH

BLACK HEATHER **BLHE** 

D2S24K425

#### **CARNEW VENTILATED** PERFORMANCE QUARTER ZIP

25% Graphene 65% Polyester 10% Spandex Midweight layer, Athletic Fit, Graphene jacquard, Platinum satin piping details, Reverse metallic locking zipper with D logo zipper pull, Tonal raised heatseal D logo at back yoke.

HALO HEATHER HAHT

ALLIUM HEATHER

ANGEL HEATHER ANGH

BLACK HEATHER BLHE

100% Polyester Fleece Midweight layer, Hooded styling with mock collar, Raglan sleeves, Front pockets, Reversed coil zipper, Silver piping at inner back neck, Tonal raised heatseal D logo at bottom left hem