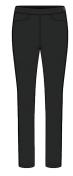

#### D2F22P292 PLAYER FIT STRETCH PERFORMANCE PANT

88% Polyester
12% Spandex
29.5-inch length, Continental front pockets, Invisible zipper on left side, Ankle length with tapered leg, Notch at side seam hem. Back

Western pockets, Tonal raised heatseal D logo at back right pocket XS-2XL | DGW5945